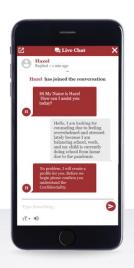

Login into the Perspectives Ltd App to speak with a counselor or for other resources

Make an appointment for video or phone counseling support with an EAP Counselor

Or chat with a counselor - Login to your Worklife online portal and click "Live Chat" button in in the "Resources and Self-Help" tab.