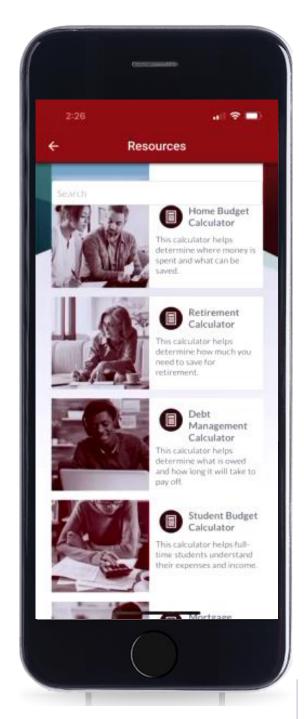

Financial and Legal

Advice and tools to help with money matters and changes in your financial situation. Legal education and access to legal and financial info and forms.

Work-Life Resources

Online access to skill-building courses, assessments, forms, calculators, quizzes, videos, articles and more to feel your best at work, home and in your community.

#### **Consultation & Referrals:**

- Budgeting
- Credit Problems
- Debt Management
- Financial Wellbeing
- Financial Aid
- Homebuying Information
- Insurance Planning
- Retirement Planning
- Tax Resources