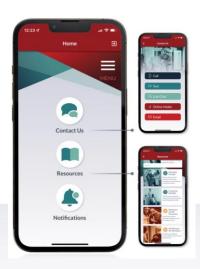

## Get Access Anytime, Anywhere

We are a people-driven company enhanced by technology

WorkLife Live Chat

**Perspectives LTD** App

App Live Chat/Resources Illustration

Login into the Perspectives Ltd App to speak with a counselor or for other resources

Make an appointment for video or phone counseling support with an EAP Counselor

Or chat with a counselor - Login to your Worklife online portal and click "Live Chat" button in in the "Resources and Self-Help" tab.