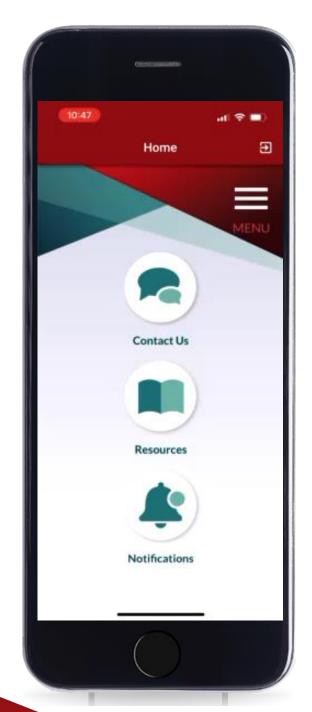

## Get Access Anytime, Anywhere

We are a people-driven company enhanced by technology

WorkLife Live Chat

**Perspectives LTD** App

App Live Chat/Resources Illustration

Login into the Perspectives Ltd App to speak with a counselor or for other resources

Make an appointment for video or phone counseling support with an EAP Counselor

Or chat with a counselor - Login to your Worklife online portal and click "Live Chat" button in in the "Resources and Self-Help" tab.